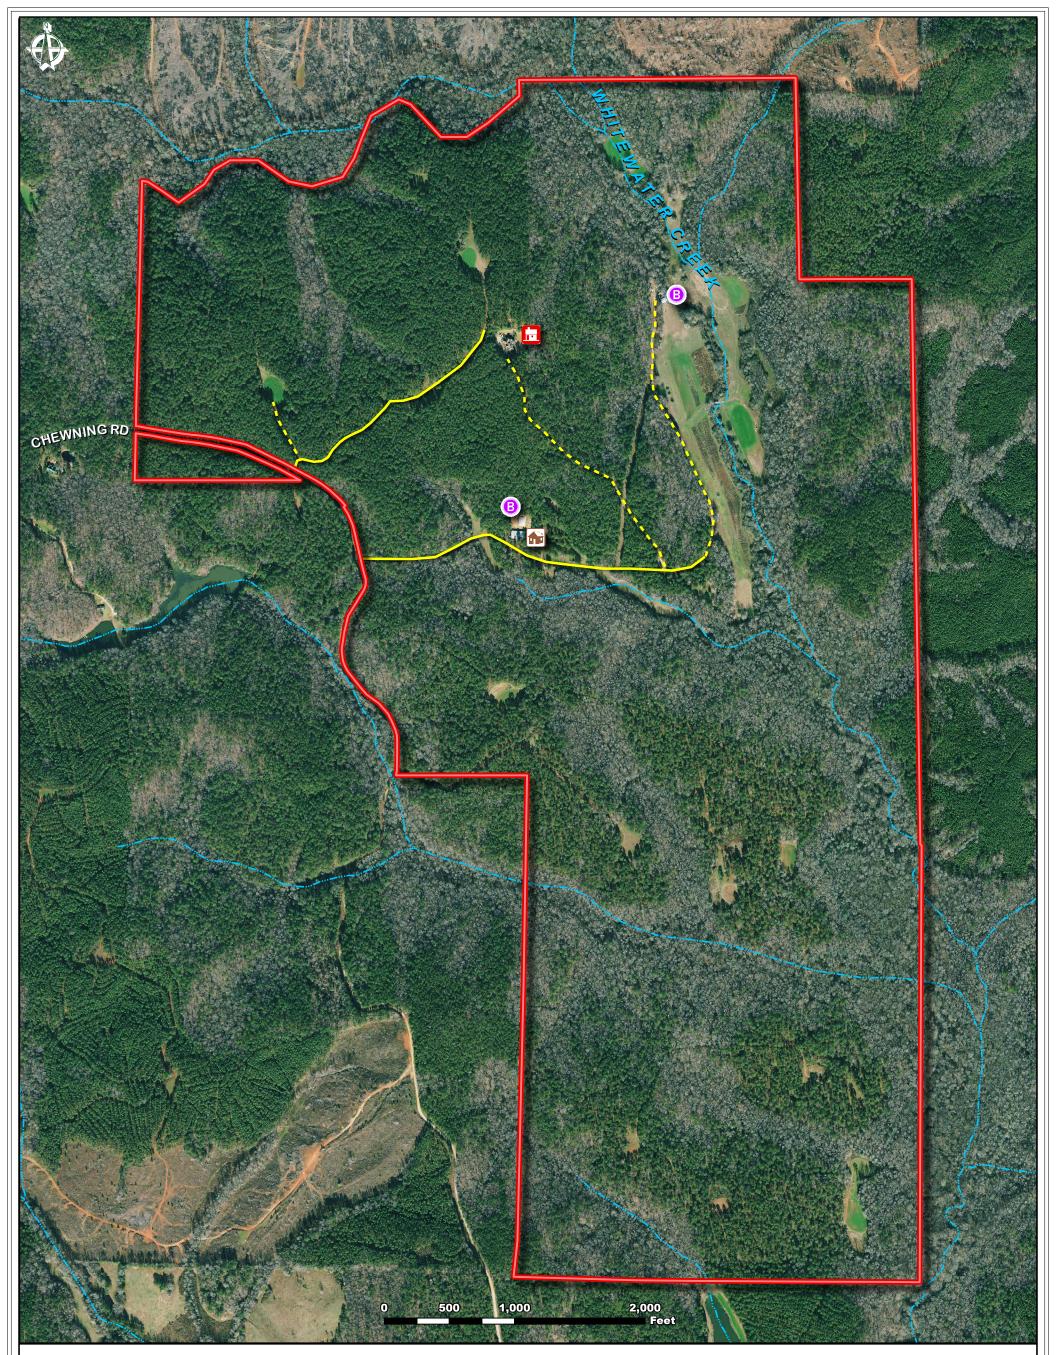

## Whitewater Farm 850 acres +/-

| Troup | County, | Georgia |
|-------|---------|---------|
|-------|---------|---------|

 Barn
 Property Boundary

 House
 - - Road/Trail

 Main House
 Primary Road

Real Estate Brokerage - Advisory and Consulting Services