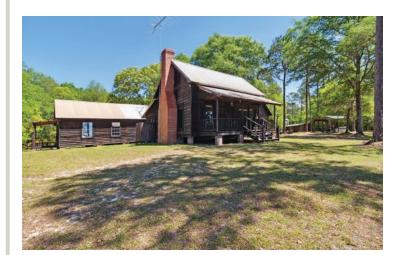

The farm contains approximately 307 acres of upland with well stocked merchantable timber, ranging from pine plantation to natural hardwood & pine stands. There is roughly 125 acres of wetland that is known for its excellent waterfowl hunting, while Wildwood Lake is 148 acres with a rich history of producing trophy bass & bream. There are two houses on the property, a pole barn, mess hall, outdoor cooking area, & silos. The uplands surrounding the main cabin have been burned on a 2 year

JASE BROOKS
678-414-5505
JASE@THEOAKWOODCOMPANIES.COM
OAKWOODREALTYGROUP.COM

Main Cabin Photos

JASE BROOKS 678-414-5505

JASE@THEOAKWOODCOMPANIES.COM

OAKWOODREALTYGROUP.COM

**GUEST CABIN & PROPERTY PHOTOS** 