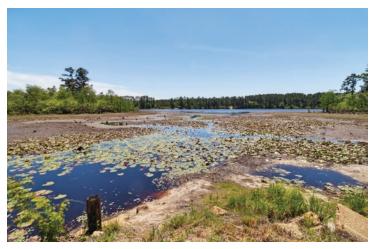

The farm contains approximately 307 acres of upland with well stocked merchantable timber, ranging from pine plantation to natural hardwood & pine stands. There is roughly 125 acres of wetland that is known for its excellent waterfowl hunting, while Wildwood Lake is 148 acres with a rich history of producing trophy bass & bream. There are two houses on the property, a pole barn, mess hall, outdoor cooking area, & silos. The uplands surrounding the main cabin have been burned on a 2 year

interval for the last decade creating well established native grasses and forbs, so don't be surprised to bump into a wild covey of quail when walking it. This properties diverse features of upland, wetlands, and a large lake gives you the ability to utilize it year-round, and make it an exceptional recreational property.