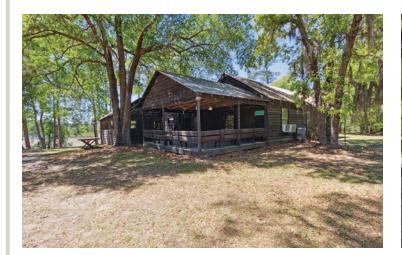

The farm contains approximately 307 acres of upland with well stocked merchantable timber, ranging from pine plantation to natural hardwood & pine stands. There is roughly 125 acres of wetland that is known for its excellent waterfowl hunting, while Wildwood Lake is 148 acres with a rich history of producing trophy bass & bream. There are two houses on the property, a pole barn, mess hall, outdoor cooking area, & silos. The uplands surrounding the main cabin have been burned on a 2 year

JASE BROOKS
678-414-5505
JASE@THEOAKWOODCOMPANIES.COM
OAKWOODREALTYGROUP.COM

Main Cabin Photos

JASE BROOKS 678-414-5505

JASE@THEOAKWOODCOMPANIES.COM

OAKWOODREALTYGROUP.COM

**GUEST CABIN & PROPERTY PHOTOS** 