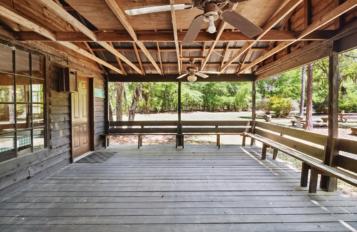

The farm contains approximately 307 acres of upland with well stocked merchantable timber, ranging from pine plantation to natural hardwood & pine stands. There is roughly 125 acres of wetland that is known for its excellent waterfowl hunting, while Wildwood Lake is 148 acres with a rich history of producing trophy bass & bream. There are two houses on the property, a pole barn, mess hall, outdoor cooking area, & silos. The uplands surrounding the main cabin have been burned on a 2 year

#### PROPERTY PHOTOS

- 148 Acre Lake
- Gated & Fenced Entry Along Hwy 46
- Two (2) 2 Bed, 2 Bath Houses
- Pole Barn, Outdoor Cooking, & Corn Silos
- Well Established Roads Throughout Property
- Unlimited Hunting & Fishing Opportunities

JASE BROOKS
678-414-5505
JASE@THEOAKWOODCOMPANIES.COM
OAKWOODREALTYGROUP.COM

Main Cabin Photos

JASE BROOKS 678-414-5505

JASE@THEOAKWOODCOMPANIES.COM

OAKWOODREALTYGROUP.COM

**GUEST CABIN & PROPERTY PHOTOS** 