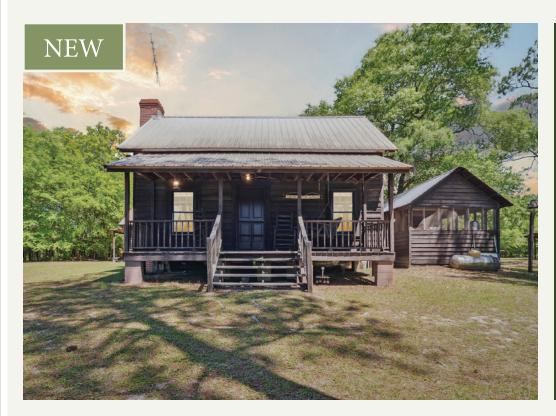

The farm contains approximately 307 acres of upland with well stocked merchantable timber, ranging from pine plantation to natural hardwood & pine stands. There is roughly 125 acres of wetland that is known for its excellent waterfowl hunting, while Wildwood Lake is 148 acres with a rich history of producing trophy bass & bream. There are two houses on the property, a pole barn, mess hall, outdoor cooking area, & silos. The uplands surrounding the main cabin have been burned on a 2 year

JASE BROOKS
678-414-5505
JASE@THEOAKWOODCOMPANIES.COM
OAKWOODREALTYGROUP.COM

Main Cabin Photos

JASE BROOKS 678-414-5505

JASE@THEOAKWOODCOMPANIES.COM

OAKWOODREALTYGROUP.COM

**GUEST CABIN & PROPERTY PHOTOS** 