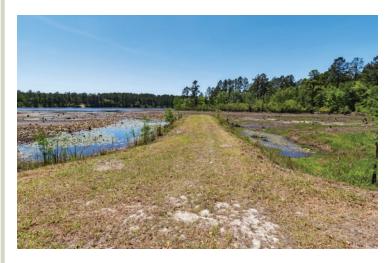

The farm contains approximately 307 acres of upland with well stocked merchantable timber, ranging from pine plantation to natural hardwood & pine stands. There is roughly 125 acres of wetland that is known for its excellent waterfowl hunting, while Wildwood Lake is 148 acres with a rich history of producing trophy bass & bream. There are two houses on the property, a pole barn, mess hall, outdoor cooking area, & silos. The uplands surrounding the main cabin have been burned on a 2 year

interval for the last decade creating well established native grasses and forbs, so don't be surprised to bump into a wild covey of quail when walking it. This properties diverse features of upland, wetlands, and a large lake gives you the ability to utilize it year-round, and make it an exceptional recreational property.

#### PROPERTY PHOTOS

- 148 Acre Lake
- Gated & Fenced Entry Along Hwy 46
- Two (2) 2 Bed, 2 Bath Houses
- Pole Barn, Outdoor Cooking, & Corn Silos
- Well Established Roads Throughout Property
- Unlimited Hunting & Fishing Opportunities