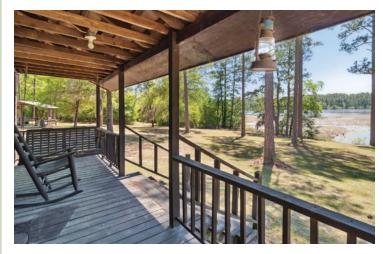

The farm contains approximately 307 acres of upland with well stocked merchantable timber, ranging from pine plantation to natural hardwood & pine stands. There is roughly 125 acres of wetland that is known for its excellent waterfowl hunting, while Wildwood Lake is 148 acres with a rich history of producing trophy bass & bream. There are two houses on the property, a pole barn, mess hall, outdoor cooking area, & silos. The uplands surrounding the main cabin have been burned on a 2 year

interval for the last decade creating well established native grasses and forbs, so don't be surprised to bump into a wild covey of quail when walking it. This properties diverse features of upland, wetlands, and a large lake gives you the ability to utilize it year-round, and make it an exceptional recreational property.