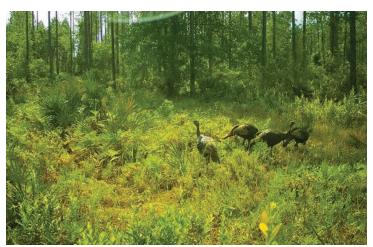

#### **TAXES**

\$633.49 in 2021

284 +/- acre recreational property, adjoining the Gilchrist Club, with mature timber and hunting of multiple game species. Approximately 155 acres of managed pine timber creates revenue along with quality habitat for turkey, deer, and hog hunting. There is approximately \$175,000 of timber existing today on the property based on Forester's estimation. The property has frontage on paved West County Road 232, and is 45 minutes from Gainesville, under 2 hours from Jacksonville, and just over 2 hours from Tampa, and Orlando.

KASEY PALMER 229.224.1972

KASEY@THEOAKWOODCOMPANIES.COM

OAKWOOD REALTY GROUP. COM

Licensed Real Estate Broker Georgia

PROPERTY PHOTOS

KASEY PALMER
229.224.1972

KASEY@THEOAKWOODCOMPANIES.COM
OAKWOODREALTYGROUP.COM