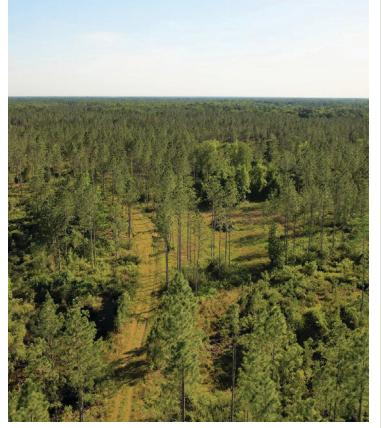

#### **TAXES**

\$633.49 in 2021

284 +/- acre recreational property, adjoining the Gilchrist Club, with mature timber and hunting of multiple game species. Approximately 155 acres of managed pine timber creates revenue along with quality habitat for turkey, deer, and hog hunting. There is approximately \$175,000 of timber existing today on the property based on Forester's estimation. The property has frontage on paved West County Road 232, and is 45 minutes from Gainesville, under 2 hours from Jacksonville, and just over 2 hours from Tampa, and Orlando.

KASEY PALMER 229.224.1972

KASEY@THEOAKWOODCOMPANIES.COM

OAKWOOD REALTY GROUP. COM

Licensed Real Estate Broker Georgia

PROPERTY PHOTOS

KASEY PALMER
229.224.1972

KASEY@THEOAKWOODCOMPANIES.COM
OAKWOODREALTYGROUP.COM