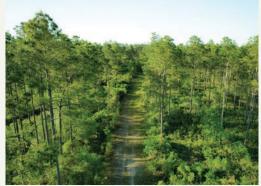

#### **TAXES**

\$633.49 in 2021

284 +/- acre recreational property, adjoining the Gilchrist Club, with mature timber and hunting of multiple game species. Approximately 155 acres of managed pine timber creates revenue along with quality habitat for turkey, deer, and hog hunting. There is approximately \$175,000 of timber existing today on the property based on Forester's estimation. The property has frontage on paved West County Road 232, and is 45 minutes from Gainesville, under 2 hours from Jacksonville, and just over 2 hours from Tampa, and Orlando.

KASEY PALMER 229.224.1972

KASEY@THEOAKWOODCOMPANIES.COM

OAKWOOD REALTY GROUP. COM

Licensed Real Estate Broker Georgia

PROPERTY PHOTOS

KASEY PALMER
229.224.1972

KASEY@THEOAKWOODCOMPANIES.COM
OAKWOODREALTYGROUP.COM