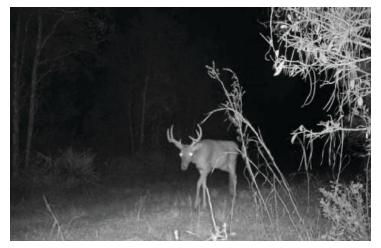

#### **TAXES**

\$633.49 in 2021

284 +/- acre recreational property, adjoining the Gilchrist Club, with mature timber and hunting of multiple game species. Approximately 155 acres of managed pine timber creates revenue along with quality habitat for turkey, deer, and hog hunting. There is approximately \$175,000 of timber existing today on the property based on Forester's estimation. The property has frontage on paved West County Road 232, and is 45 minutes from Gainesville, under 2 hours from Jacksonville, and just over 2 hours from Tampa, and Orlando.

KASEY PALMER 229.224.1972

KASEY@THEOAKWOODCOMPANIES.COM

OAKWOOD REALTY GROUP. COM

Licensed Real Estate Broker Georgia

PROPERTY PHOTOS

KASEY PALMER
229.224.1972

KASEY@THEOAKWOODCOMPANIES.COM
OAKWOODREALTYGROUP.COM