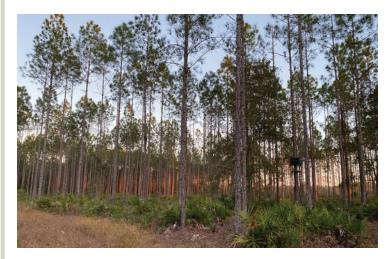

#### **TAXES**

\$633.49 in 2021

284 +/- acre recreational property, adjoining the Gilchrist Club, with mature timber and hunting of multiple game species. Approximately 155 acres of managed pine timber creates revenue along with quality habitat for turkey, deer, and hog hunting. There is approximately \$175,000 of timber existing today on the property based on Forester's estimation. The property has frontage on paved West County Road 232, and is 45 minutes from Gainesville, under 2 hours from Jacksonville, and just over 2 hours from Tampa, and Orlando.

KASEY PALMER 229.224.1972

KASEY@THEOAKWOODCOMPANIES.COM

OAKWOOD REALTY GROUP. COM

Licensed Real Estate Broker Georgia

PROPERTY PHOTOS

KASEY PALMER
229.224.1972

KASEY@THEOAKWOODCOMPANIES.COM
OAKWOODREALTYGROUP.COM