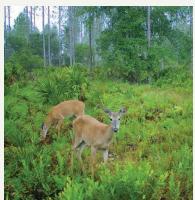

#### **TAXES**

\$633.49 in 2021

284 +/- acre recreational property, adjoining the Gilchrist Club, with mature timber and hunting of multiple game species. Approximately 155 acres of managed pine timber creates revenue along with quality habitat for turkey, deer, and hog hunting. There is approximately \$175,000 of timber existing today on the property based on Forester's estimation. The property has frontage on paved West County Road 232, and is 45 minutes from Gainesville, under 2 hours from Jacksonville, and just over 2 hours from Tampa, and Orlando.

"Being a short drive from Jacksonville, Gainesville, Tampa, and Orlando make this tract excellent for weekend hunting trips, and the timber resources add revenue and return on investment. Proximity to the famed Gilchrist club serves to enhance the quality of game species as a result of the management program of the adjacent property. The Floyd farm also has paved road frontage and an excellent main road ensuring easy year-round access."