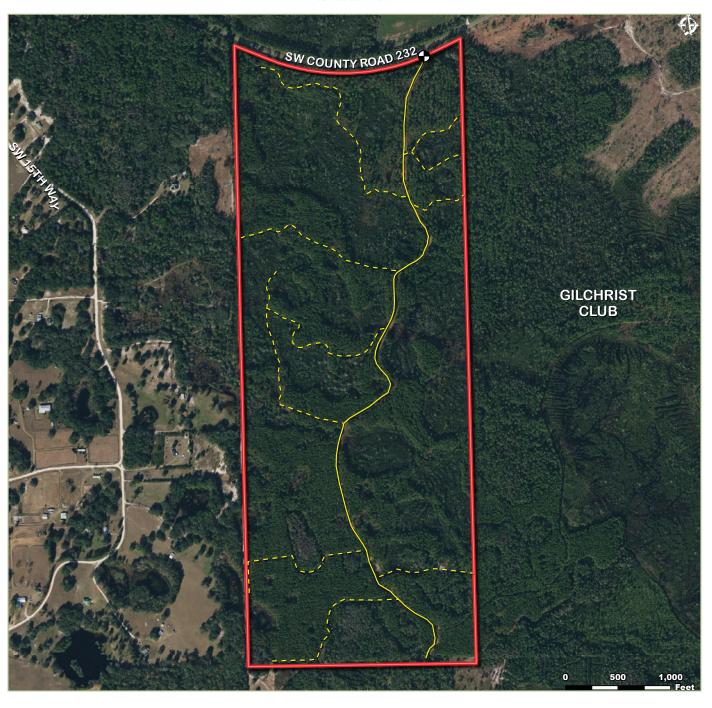

AERIAL MAP

#### **TAXES**

\$633.49 in 2021

284 +/- acre recreational property, adjoining the Gilchrist Club, with mature timber and hunting of multiple game species. Approximately 155 acres of managed pine timber creates revenue along with quality habitat for turkey, deer, and hog hunting. There is approximately \$175,000 of timber existing today on the property based on Forester's estimation. The property has frontage on paved West County Road 232, and is 45 minutes from Gainesville, under 2 hours from Jacksonville, and just over 2 hours from Tampa, and Orlando.