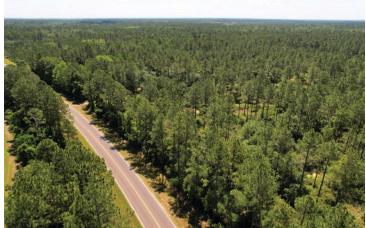

#### **TAXES**

\$633.49 in 2021

284 +/- acre recreational property, adjoining the Gilchrist Club, with mature timber and hunting of multiple game species. Approximately 155 acres of managed pine timber creates revenue along with quality habitat for turkey, deer, and hog hunting. There is approximately \$175,000 of timber existing today on the property based on Forester's estimation. The property has frontage on paved West County Road 232, and is 45 minutes from Gainesville, under 2 hours from Jacksonville, and just over 2 hours from Tampa, and Orlando.

AERIAL MAP