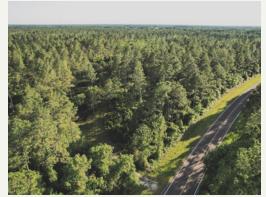

#### **TAXES**

\$633.49 in 2021

284 +/- acre recreational property, adjoining the Gilchrist Club, with mature timber and hunting of multiple game species. Approximately 155 acres of managed pine timber creates revenue along with quality habitat for turkey, deer, and hog hunting. There is approximately \$175,000 of timber existing today on the property based on Forester's estimation. The property has frontage on paved West County Road 232, and is 45 minutes from Gainesville, under 2 hours from Jacksonville, and just over 2 hours from Tampa, and Orlando.

AERIAL MAP