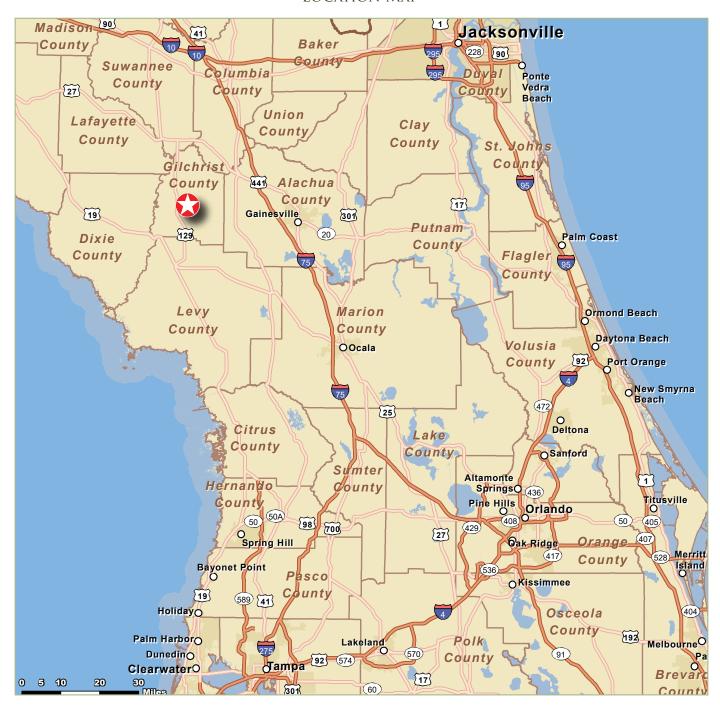

#### LOCATION MAP

#### **TAXES**

\$633.49 in 2021

284 +/- acre recreational property, adjoining the Gilchrist Club, with mature timber and hunting of multiple game species. Approximately 155 acres of managed pine timber creates revenue along with quality habitat for turkey, deer, and hog hunting. There is approximately \$175,000 of timber existing today on the property based on Forester's estimation. The property has frontage on paved West County Road 232, and is 45 minutes from Gainesville, under 2 hours from Jacksonville, and just over 2 hours from Tampa, and Orlando.