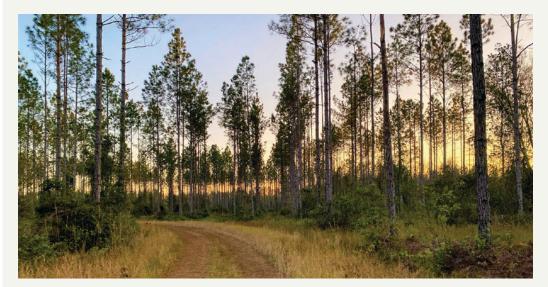

#### **TAXES**

\$633.49 in 2021

284 +/- acre recreational property, adjoining the Gilchrist Club, with mature timber and hunting of multiple game species. Approximately 155 acres of managed pine timber creates revenue along with quality habitat for turkey, deer, and hog hunting. There is approximately \$175,000 of timber existing today on the property based on Forester's estimation. The property has frontage on paved West County Road 232, and is 45 minutes from Gainesville, under 2 hours from Jacksonville, and just over 2 hours from Tampa, and Orlando.

KASEY PALMER 229.224.1972

KASEY@THEOAKWOODCOMPANIES.COM

OAKWOOD REALTY GROUP. COM

Licensed Real Estate Broker Georgia

PROPERTY PHOTOS

KASEY PALMER
229.224.1972

KASEY@THEOAKWOODCOMPANIES.COM
OAKWOODREALTYGROUP.COM