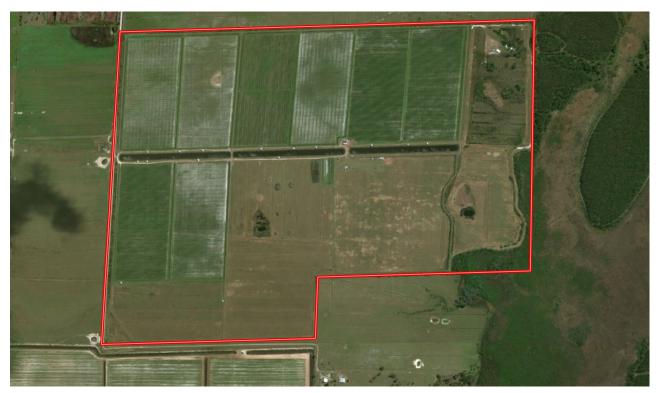

The Sebring Farm is approximately 80 total acres includes a pristine packing and shipping facility with well-maintained equipment and 3 processing lines with room for a 4th.

The Venus Farm is approximately 455 total acres has 170 acres of planted berries and an additional 145 acres of cleared and leveled ground that can be immediately planted. Irrigation infrastructure and capacity exists here for an additional 30 acres of berries.

535 +/- ACRES | SEBRING & VENUS FLORIDA

\$3,500,000

Sebring Farm Aerial Map

Venus Farm Aerial Map

535 +/- ACRES | SEBRING & VENUS FLORIDA \$3,500,000

LOCATION MAP