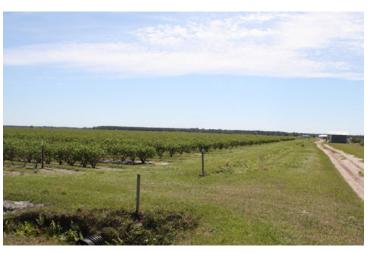

### 535 +/- ACRES | SEBRING & VENUS FLORIDA

\$3,500,000

Hidden Creek Farm is a well-managed, productive, turnkey blueberry farm and packing operation that includes all equipment and facilities to continue growing, packing and selling fruit. Located on two sites, the fields and facility are near major travel corridors US 98 and US 27. The staff and labor have been in place for many years and can stay with the farm. Ten blueberry varieties exist today with 90 acres planted in the last 3 years with current top producing varieties, replacing older less productive varieties. Five 16" irrigation wells between the two farms with between 15 and 20 years remaining on their permits providing ample water for irrigation along with holding ponds to pump out of at each farm. All fields have overhead wabbler-style head freeze protection.

The Sebring Farm is approximately 80 total acres includes a pristine packing and shipping facility with well-maintained equipment and 3 processing lines with room for a 4th.

The Venus Farm is approximately 455 total acres has 170 acres of planted berries and an additional 145 acres of cleared and leveled ground that can be immediately planted. Irrigation infrastructure and capacity exists here for an additional 30 acres of berries.

#### **IMPROVEMENTS**

32,000 SF Packing Facility, Managers House, Equipment, Irrigation Infrastructure, Multiple Barns;

Wells: Five (5) 16" Irrigation wells, 8 Pumping Stations, Overhead Frost Protection on all 220 Planted Acres