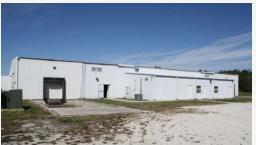

The Sebring Farm is approximately 80 total acres includes a pristine packing and shipping facility with well-maintained equipment and 3 processing lines with room for a 4th.

The Venus Farm is approximately 455 total acres has 170 acres of planted berries and an additional 145 acres of cleared and leveled ground that can be immediately planted. Irrigation infrastructure and capacity exists here for an additional 30 acres of berries.

#### **IMPROVEMENTS**

32,000 SF Packing Facility, Managers House, Equipment, Irrigation Infrastructure, Multiple Barns;

Wells: Five (5) 16" Irrigation wells, 8 Pumping Stations, Overhead Frost Protection on all 220 Planted Acres