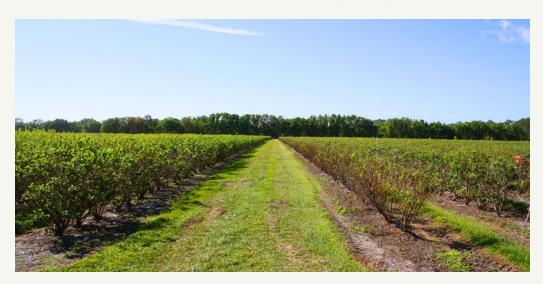

### 535 +/- ACRES | SEBRING & VENUS FLORIDA

\$3,500,000

Hidden Creek Farm is a well-managed, productive, turnkey blueberry farm and packing operation that includes all equipment and facilities to continue growing, packing and selling fruit. Located on two sites, the fields and facility are near major travel corridors US 98 and US 27. The staff and labor have been in place for many years and can stay with the farm. Ten blueberry varieties exist today with 90 acres planted in the last 3 years with current top producing varieties, replacing older less productive varieties. Five 16" irrigation wells between the two farms with between 15 and 20 years remaining on their permits providing ample water for irrigation along with holding ponds to pump out of at each farm. All fields have overhead wabbler-style head freeze protection.

The Sebring Farm is approximately 80 total acres includes a pristine packing and shipping facility with well-maintained equipment and 3 processing lines with room for a 4th.

The Venus Farm is approximately 455 total acres has 170 acres of planted berries and an additional 145 acres of cleared and leveled ground that can be immediately planted. Irrigation infrastructure and capacity exists here for an additional 30 acres of berries.