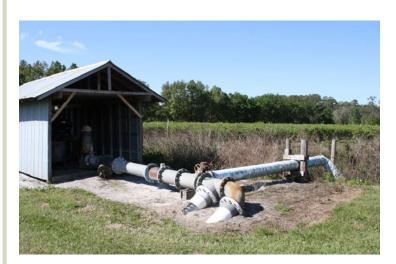

### 535 +/- ACRES | SEBRING & VENUS FLORIDA

\$3,500,000

Hidden Creek Farm is a well-managed, productive, turnkey blueberry farm and packing operation that includes all equipment and facilities to continue growing, packing and selling fruit. Located on two sites, the fields and facility are near major travel corridors US 98 and US 27. The staff and labor have been in place for many years and can stay with the farm. Ten blueberry varieties exist today with 90 acres planted in the last 3 years with current top producing varieties, replacing older less productive varieties. Five 16" irrigation wells between the two farms with between 15 and 20 years remaining on their permits providing ample water for irrigation along with holding ponds to pump out of at each farm. All fields have overhead wabbler-style head freeze protection.

#### **IMPROVEMENTS**

32,000 SF Packing Facility, Managers House, Equipment, Irrigation Infrastructure, Multiple Barns;

Wells: Five (5) 16" Irrigation wells, 8 Pumping Stations, Overhead Frost Protection on all 220 Planted Acres