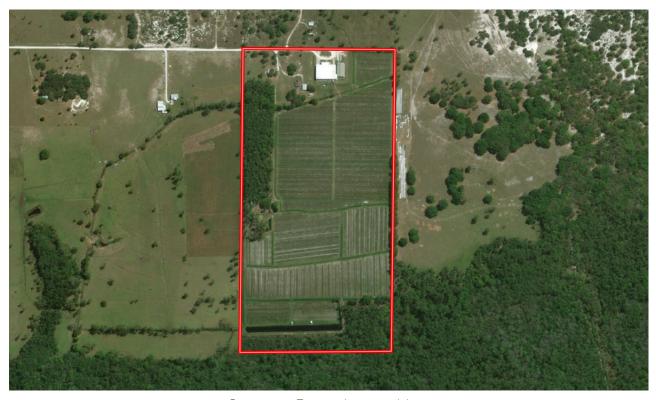

The Sebring Farm is approximately 80 total acres includes a pristine packing and shipping facility with well-maintained equipment and 3 processing lines with room for a 4th.

The Venus Farm is approximately 455 total acres has 170 acres of planted berries and an additional 145 acres of cleared and leveled ground that can be immediately planted. Irrigation infrastructure and capacity exists here for an additional 30 acres of berries.

535 +/- ACRES | SEBRING & VENUS FLORIDA

\$3,500,000

Sebring Farm Aerial Map

Venus Farm Aerial Map

535 +/- ACRES | SEBRING & VENUS FLORIDA \$3,500,000

LOCATION MAP