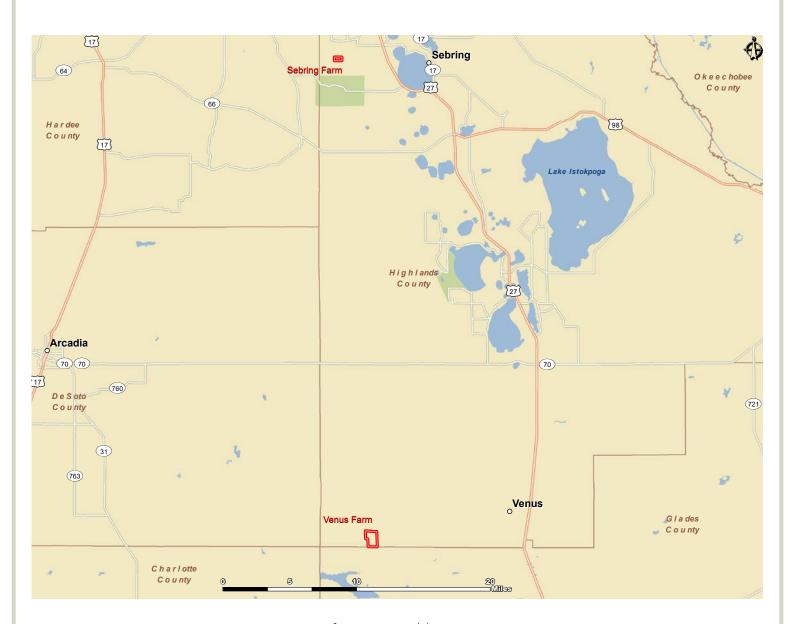

#### **LOCATION**

Highlands County, Florida

535 +/- ACRES | SEBRING & VENUS FLORIDA

\$3,500,000

Sebring Farm Aerial Map

Venus Farm Aerial Map

535 +/- ACRES | SEBRING & VENUS FLORIDA \$3,500,000

LOCATION MAP