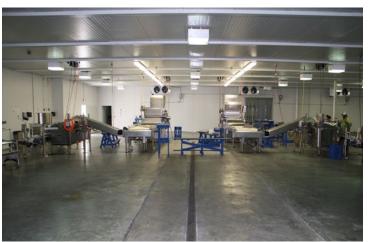

The Sebring Farm is approximately 80 total acres includes a pristine packing and shipping facility with well-maintained equipment and 3 processing lines with room for a 4th.

The Venus Farm is approximately 455 total acres has 170 acres of planted berries and an additional 145 acres of cleared and leveled ground that can be immediately planted. Irrigation infrastructure and capacity exists here for an additional 30 acres of berries.

#### **IMPROVEMENTS**

32,000 SF Packing Facility, Managers House, Equipment, Irrigation Infrastructure, Multiple Barns;

Wells: Five (5) 16" Irrigation wells, 8 Pumping Stations, Overhead Frost Protection on all 220 Planted Acres