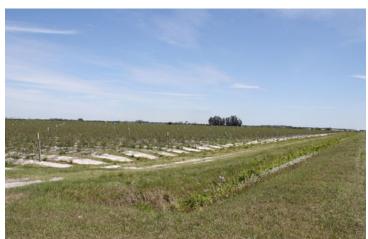

### 535 +/- ACRES | SEBRING & VENUS FLORIDA

\$3,500,000

Hidden Creek Farm is a well-managed, productive, turnkey blueberry farm and packing operation that includes all equipment and facilities to continue growing, packing and selling fruit. Located on two sites, the fields and facility are near major travel corridors US 98 and US 27. The staff and labor have been in place for many years and can stay with the farm. Ten blueberry varieties exist today with 90 acres planted in the last 3 years with current top producing varieties, replacing older less productive varieties. Five 16" irrigation wells between the two farms with between 15 and 20 years remaining on their permits providing ample water for irrigation along with holding ponds to pump out of at each farm. All fields have overhead wabbler-style head freeze protection.

The Sebring Farm is approximately 80 total acres includes a pristine packing and shipping facility with well-maintained equipment and 3 processing lines with room for a 4th.

The Venus Farm is approximately 455 total acres has 170 acres of planted berries and an additional 145 acres of cleared and leveled ground that can be immediately planted. Irrigation infrastructure and capacity exists here for an additional 30 acres of berries.