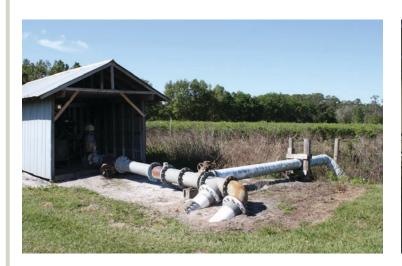

### 535 +/- ACRES | SEBRING & VENUS FLORIDA

\$6,400,000

Hidden Creek Farm is a well-managed, productive, turnkey blueberry farm and packing operation that includes all equipment and facilities to continue growing, packing and selling fruit. Located on two sites, the fields and facility are near major travel corridors US 98 and US 27. The staff and labor have been in place for many years and can stay with the farm. Ten blueberry varieties exist today with 90 acres planted in the last 3 years with current top producing varieties, replacing older less productive varieties. Five 16" irrigation wells between the two farms with between 15 and 20 years remaining on their permits providing ample water for irrigation along with holding ponds to pump out of at each farm. All fields have overhead wabbler-style head freeze protection.

#### **IMPROVEMENTS**

32,000 SF Packing Facility, Managers House, Equipment, Irrigation Infrastructure, Multiple Barns;

Wells: Five (5) 16" Irrigation wells, 8 Pumping Stations, Overhead Frost Protection on all 220 Planted Acres