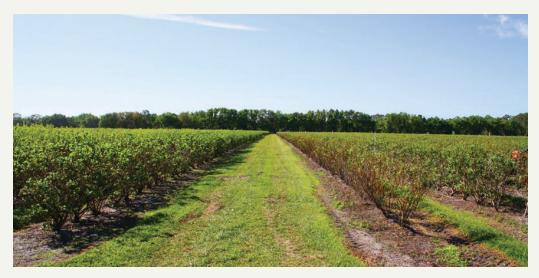

### 535 +/- ACRES | SEBRING & VENUS FLORIDA

\$6,400,000

Hidden Creek Farm is a well-managed, productive, turnkey blueberry farm and packing operation that includes all equipment and facilities to continue growing, packing and selling fruit. Located on two sites, the fields and facility are near major travel corridors US 98 and US 27. The staff and labor have been in place for many years and can stay with the farm. Ten blueberry varieties exist today with 90 acres planted in the last 3 years with current top producing varieties, replacing older less productive varieties. Five 16" irrigation wells between the two farms with between 15 and 20 years remaining on their permits providing ample water for irrigation along with holding ponds to pump out of at each farm. All fields have overhead wabbler-style head freeze protection.

The Sebring Farm is approximately 80 total acres includes a pristine packing and shipping facility with well-maintained equipment and 3 processing lines with room for a 4th.

The Venus Farm is approximately 455 total acres has 170 acres of planted berries and an additional 145 acres of cleared and leveled ground that can be immediately planted. Irrigation infrastructure and capacity exists here for an additional 30 acres of berries.