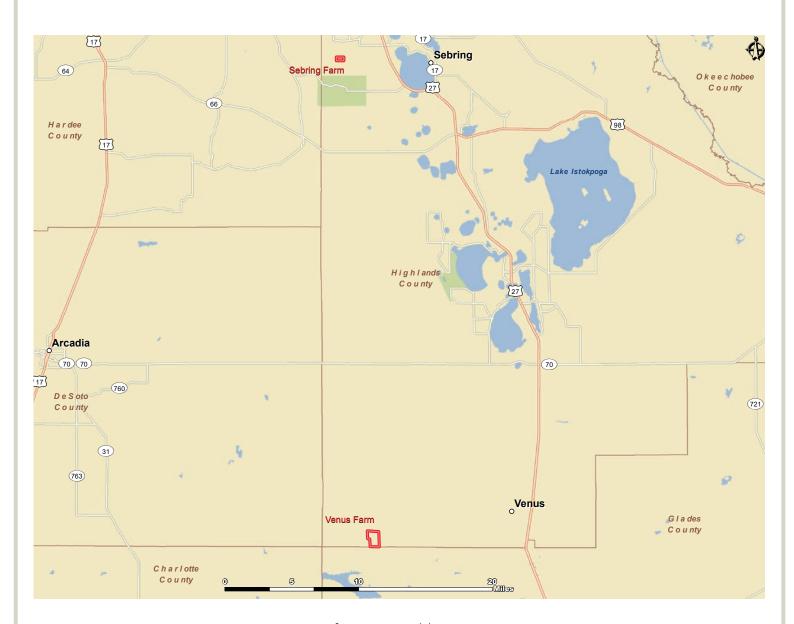

#### **LOCATION**

Highlands County, Florida

535 +/- ACRES | SEBRING & VENUS FLORIDA

\$6,400,000

Sebring Farm Aerial Map

Venus Farm Aerial Map

535 +/- ACRES | SEBRING & VENUS FLORIDA \$6,400,000

LOCATION MAP