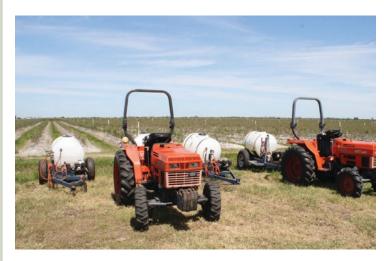

### 535 +/- ACRES | SEBRING & VENUS FLORIDA

\$6,400,000

Hidden Creek Farm is a well-managed, productive, turnkey blueberry farm and packing operation that includes all equipment and facilities to continue growing, packing and selling fruit. Located on two sites, the fields and facility are near major travel corridors US 98 and US 27. The staff and labor have been in place for many years and can stay with the farm. Ten blueberry varieties exist today with 90 acres planted in the last 3 years with current top producing varieties, replacing older less productive varieties. Five 16" irrigation wells between the two farms with between 15 and 20 years remaining on their permits providing ample water for irrigation along with holding ponds to pump out of at each farm. All fields have overhead wabbler-style head freeze protection.

#### **IMPROVEMENTS**

32,000 SF Packing Facility, Managers House, Equipment, Irrigation Infrastructure, Multiple Barns;

Wells: Five (5) 16" Irrigation wells, 8 Pumping Stations, Overhead Frost Protection on all 220 Planted Acres