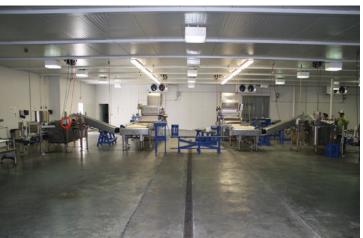

The Sebring Farm is approximately 80 total acres includes a pristine packing and shipping facility with well-maintained equipment and 3 processing lines with room for a 4th.

The Venus Farm is approximately 455 total acres has 170 acres of planted berries and an additional 145 acres of cleared and leveled ground that can be immediately planted. Irrigation infrastructure and capacity exists here for an additional 30 acres of berries.

#### **IMPROVEMENTS**

32,000 SF Packing Facility, Managers House, Equipment, Irrigation Infrastructure, Multiple Barns;

Wells: Five (5) 16" Irrigation wells, 8 Pumping Stations, Overhead Frost Protection on all 220 Planted Acres