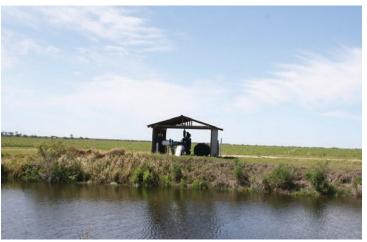

### 535 +/- ACRES | SEBRING & VENUS FLORIDA

\$6,400,000

Hidden Creek Farm is a well-managed, productive, turnkey blueberry farm and packing operation that includes all equipment and facilities to continue growing, packing and selling fruit. Located on two sites, the fields and facility are near major travel corridors US 98 and US 27. The staff and labor have been in place for many years and can stay with the farm. Ten blueberry varieties exist today with 90 acres planted in the last 3 years with current top producing varieties, replacing older less productive varieties. Five 16" irrigation wells between the two farms with between 15 and 20 years remaining on their permits providing ample water for irrigation along with holding ponds to pump out of at each farm. All fields have overhead wabbler-style head freeze protection.

#### **IMPROVEMENTS**

32,000 SF Packing Facility, Managers House, Equipment, Irrigation Infrastructure, Multiple Barns;

Wells: Five (5) 16" Irrigation wells, 8 Pumping Stations, Overhead Frost Protection on all 220 Planted Acres