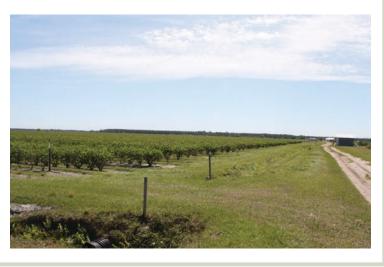

### 535 +/- ACRES | SEBRING & VENUS FLORIDA

\$6,400,000

Hidden Creek Farm is a well-managed, productive, turnkey blueberry farm and packing operation that includes all equipment and facilities to continue growing, packing and selling fruit. Located on two sites, the fields and facility are near major travel corridors US 98 and US 27. The staff and labor have been in place for many years and can stay with the farm. Ten blueberry varieties exist today with 90 acres planted in the last 3 years with current top producing varieties, replacing older less productive varieties. Five 16" irrigation wells between the two farms with between 15 and 20 years remaining on their permits providing ample water for irrigation along with holding ponds to pump out of at each farm. All fields have overhead wabbler-style head freeze protection.

The Sebring Farm is approximately 80 total acres includes a pristine packing and shipping facility with well-maintained equipment and 3 processing lines with room for a 4th.

The Venus Farm is approximately 455 total acres has 170 acres of planted berries and an additional 145 acres of cleared and leveled ground that can be immediately planted. Irrigation infrastructure and capacity exists here for an additional 30 acres of berries.