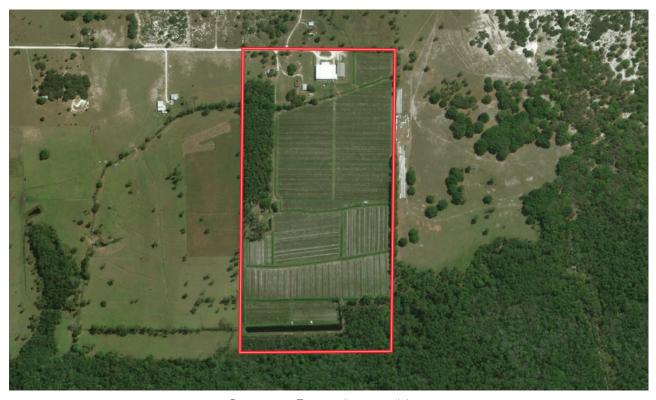

The Sebring Farm is approximately 80 total acres includes a pristine packing and shipping facility with well-maintained equipment and 3 processing lines with room for a 4th.

The Venus Farm is approximately 455 total acres has 170 acres of planted berries and an additional 145 acres of cleared and leveled ground that can be immediately planted. Irrigation infrastructure and capacity exists here for an additional 30 acres of berries.

535 +/- ACRES | SEBRING & VENUS FLORIDA

\$6,400,000

Sebring Farm Aerial Map

Venus Farm Aerial Map

535 +/- ACRES | SEBRING & VENUS FLORIDA \$6,400,000

LOCATION MAP