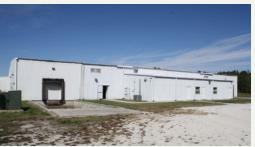

The Sebring Farm is approximately 80 total acres includes a pristine packing and shipping facility with well-maintained equipment and 3 processing lines with room for a 4th.

The Venus Farm is approximately 455 total acres has 170 acres of planted berries and an additional 145 acres of cleared and leveled ground that can be immediately planted. Irrigation infrastructure and capacity exists here for an additional 30 acres of berries.

#### **IMPROVEMENTS**

32,000 SF Packing Facility, Managers House, Equipment, Irrigation Infrastructure, Multiple Barns;

Wells: Five (5) 16" Irrigation wells, 8 Pumping Stations, Overhead Frost Protection on all 220 Planted Acres