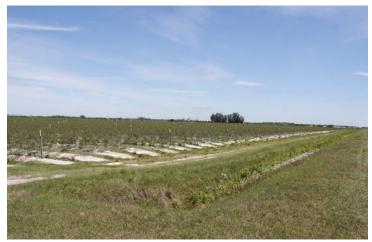

### 535 +/- ACRES | SEBRING & VENUS FLORIDA

\$6,400,000

Hidden Creek Farm is a well-managed, productive, turnkey blueberry farm and packing operation that includes all equipment and facilities to continue growing, packing and selling fruit. Located on two sites, the fields and facility are near major travel corridors US 98 and US 27. The staff and labor have been in place for many years and can stay with the farm. Ten blueberry varieties exist today with 90 acres planted in the last 3 years with current top producing varieties, replacing older less productive varieties. Five 16" irrigation wells between the two farms with between 15 and 20 years remaining on their permits providing ample water for irrigation along with holding ponds to pump out of at each farm. All fields have overhead wabbler-style head freeze protection.

The Sebring Farm is approximately 80 total acres includes a pristine packing and shipping facility with well-maintained equipment and 3 processing lines with room for a 4th.

The Venus Farm is approximately 455 total acres has 170 acres of planted berries and an additional 145 acres of cleared and leveled ground that can be immediately planted. Irrigation infrastructure and capacity exists here for an additional 30 acres of berries.