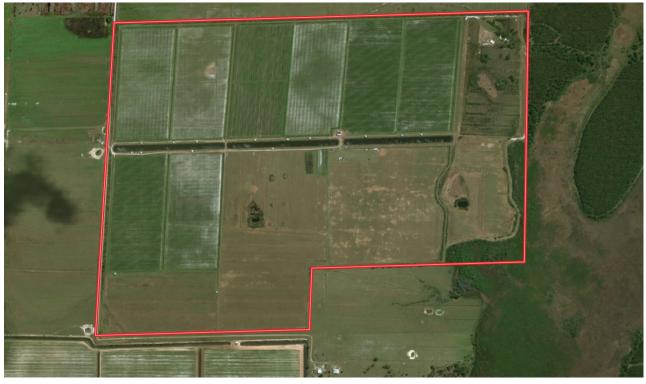

The Sebring Farm is approximately 80 total acres includes a pristine packing and shipping facility with well-maintained equipment and 3 processing lines with room for a 4th.

The Venus Farm is approximately 455 total acres has 170 acres of planted berries and an additional 145 acres of cleared and leveled ground that can be immediately planted. Irrigation infrastructure and capacity exists here for an additional 30 acres of berries.

535 +/- ACRES | SEBRING & VENUS FLORIDA

\$6,400,000

Sebring Farm Aerial Map

Venus Farm Aerial Map

535 +/- ACRES | SEBRING & VENUS FLORIDA \$6,400,000

LOCATION MAP