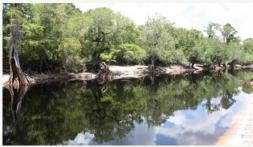

## **FEATURES**

One mile frontage on HWY 177 and 1/2 mile frontage on the Suwannee River

Daugharty Farm consists of all natural hardwood / pine mix forest covering the entire tract and has not been timbered in over 75 years. It is a step back in time to walk through this property with ancient cypress, loblolly pine and hardwoods throughout. A truly beautiful property bordering the Suwannee River. The property has approximately a mile of paved road frontage on HWY 177 and one half mile of frontage on the Suwannee River, which finds its headwaters at the Okeefenokee National Wildlife Refuge. The Stephen C Foster Park, which operates the nearby Suwannee River Eco-Lodge, along with the Refuge are world renowned for their natural beauty and one of a kind natural ecosystem with opportunities for birding, hunting, kayaking and fishing. The Suwannee River has its own renowned reputation with its many varying landscapes from the Okeefenokee to the Gulf of Mexico. This tract is ideally situated to take advantage of all these wonderful natural attractions while providing a homebase for enjoyment of the great outdoors.

"A walk though this tract encounters how Georgia looked a long, long time ago A naturally beautiful tract insulated from busy life by the Suwannee and giant pines and cypress."

Hunter Brant, President Oakwood Realty Group