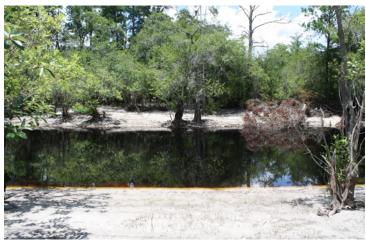

## **FEATURES**

One mile frontage on HWY 177 and 1/2 mile frontage on the Suwannee River

Daugharty Farm consists of all natural hardwood / pine mix forest covering the entire tract and has not been timbered in over 75 years. It is a step back in time to walk through this property with ancient cypress, loblolly pine and hardwoods throughout. A truly beautiful property bordering the Suwannee River. The property has approximately a mile of paved road frontage on HWY 177 and one half mile of frontage on the Suwannee River, which finds its headwaters at the Okeefenokee National Wildlife Refuge. The Stephen C Foster Park, which operates the nearby Suwannee River Eco-Lodge, along with the Refuge are world renowned for their natural beauty and one of a kind natural ecosystem with opportunities for birding, hunting, kayaking and fishing. The Suwannee River has its own renowned reputation with its many varying landscapes from the Okeefenokee to the Gulf of Mexico. This tract is ideally situated to take advantage of all these wonderful natural attractions while providing a homebase for enjoyment of the great outdoors.