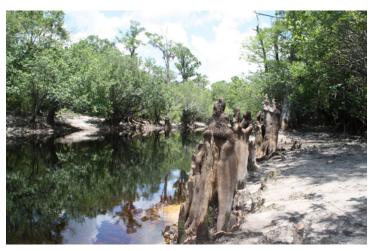

## **FEATURES**

One mile frontage on HWY 177 and 1/2 mile frontage on the Suwannee River

Daugharty Farm consists of all natural hardwood / pine mix forest covering the entire tract and has not been timbered in over 75 years. It is a step back in time to walk through this property with ancient cypress, loblolly pine and hardwoods throughout. A truly beautiful property bordering the Suwannee River. The property has approximately a mile of paved road frontage on HWY 177 and one half mile of frontage on the Suwannee River, which finds its headwaters at the Okeefenokee National Wildlife Refuge. The Stephen C Foster Park, which operates the nearby Suwannee River Eco-Lodge, along with the Refuge are world renowned for their natural beauty and one of a kind natural ecosystem with opportunities for birding, hunting, kayaking and fishing. The Suwannee River has its own renowned reputation with its many varying landscapes from the Okeefenokee to the Gulf of Mexico. This tract is ideally situated to take advantage of all these wonderful natural attractions while providing a homebase for enjoyment of the great outdoors.