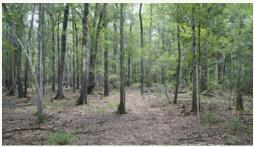

## **FEATURES**

One mile frontage on HWY 177 and 1/2 mile frontage on the Suwannee River

Daugharty Farm consists of all natural hardwood / pine mix forest covering the entire tract and has not been timbered in over 75 years. It is a step back in time to walk through this property with ancient cypress, loblolly pine and hardwoods throughout. A truly beautiful property bordering the Suwannee River. The property has approximately a mile of paved road frontage on HWY 177 and one half mile of frontage on the Suwannee River, which finds its headwaters at the Okeefenokee National Wildlife Refuge. The Stephen C Foster Park, which operates the nearby Suwannee River Eco-Lodge, along with the Refuge are world renowned for their natural beauty and one of a kind natural ecosystem with opportunities for birding, hunting, kayaking and fishing. The Suwannee River has its own renowned reputation with its many varying landscapes from the Okeefenokee to the Gulf of Mexico. This tract is ideally situated to take advantage of all these wonderful natural attractions while providing a homebase for enjoyment of the great outdoors.