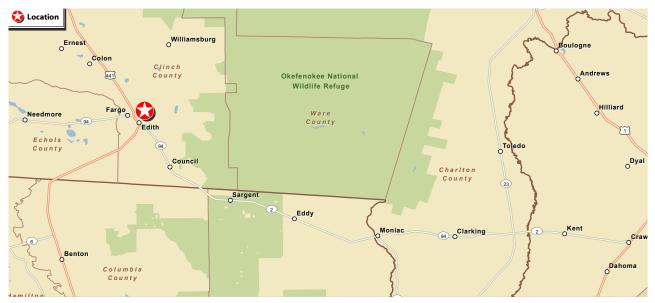

## **LOCATION**

Clinch County, Town of Fargo, Georgia

# Daugharty Farm

300+/- ACRES | FARGO, GEORGIA \$450,000

VICINITY MAP

AERIAL MAP