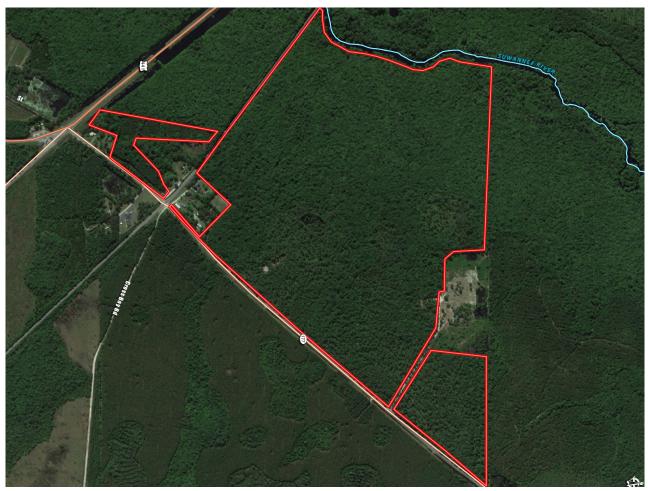

## **FEATURES**

One mile frontage on HWY 177 and 1/2 mile frontage on the Suwannee River

Daugharty Farm consists of all natural hardwood / pine mix forest covering the entire tract and has not been timbered in over 75 years. It is a step back in time to walk through this property with ancient cypress, loblolly pine and hardwoods throughout. A truly beautiful property bordering the Suwannee River. The property has approximately a mile of paved road frontage on HWY 177 and one half mile of frontage on the Suwannee River, which finds its headwaters at the Okeefenokee National Wildlife Refuge. The Stephen C Foster Park, which operates the nearby Suwannee River Eco-Lodge, along with the Refuge are world renowned for their natural beauty and one of a kind natural ecosystem with opportunities for birding, hunting, kayaking and fishing. The Suwannee River has its own renowned reputation with its many varying landscapes from the Okeefenokee to the Gulf of Mexico. This tract is ideally situated to take advantage of all these wonderful natural attractions while providing a homebase for enjoyment of the great outdoors.

# Daugharty Farm

300+/- ACRES | FARGO, GEORGIA \$450,000

VICINITY MAP

AERIAL MAP