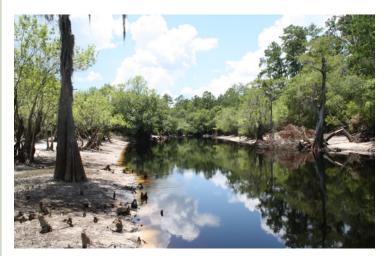

## **FEATURES**

One mile frontage on HWY 177 and 1/2 mile frontage on the Suwannee River

Daugharty Farm consists of all natural hardwood / pine mix forest covering the entire tract and has not been timbered in over 75 years. It is a step back in time to walk through this property with ancient cypress, loblolly pine and hardwoods throughout. A truly beautiful property bordering the Suwannee River. The property has approximately a mile of paved road frontage on HWY 177 and one half mile of frontage on the Suwannee River, which finds its headwaters at the Okeefenokee National Wildlife Refuge. The Stephen C Foster Park, which operates the nearby Suwannee River Eco-Lodge, along with the Refuge are world renowned for their natural beauty and one of a kind natural ecosystem with opportunities for birding, hunting, kayaking and fishing. The Suwannee River has its own renowned reputation with its many varying landscapes from the Okeefenokee to the Gulf of Mexico. This tract is ideally situated to take advantage of all these wonderful natural attractions while providing a homebase for enjoyment of the great outdoors.

"A walk though this tract encounters how Georgia looked a long, long time ago A naturally beautiful tract insulated from busy life by the Suwannee and giant pines and cypress."

Hunter Brant, President Oakwood Realty Group