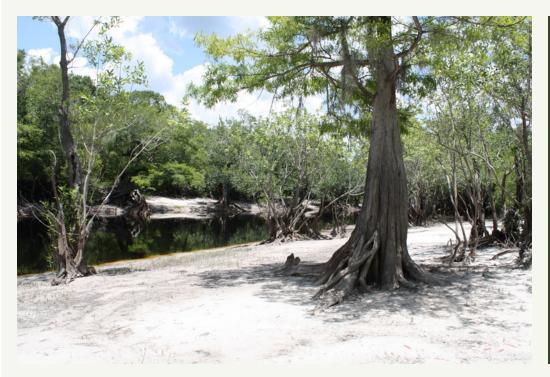

## **FEATURES**

One mile frontage on HWY 177 and 1/2 mile frontage on the Suwannee River

Daugharty Farm consists of all natural hardwood / pine mix forest covering the entire tract and has not been timbered in over 75 years. It is a step back in time to walk through this property with ancient cypress, loblolly pine and hardwoods throughout. A truly beautiful property bordering the Suwannee River. The property has approximately a mile of paved road frontage on HWY 177 and one half mile of frontage on the Suwannee River, which finds its headwaters at the Okeefenokee National Wildlife Refuge. The Stephen C Foster Park, which operates the nearby Suwannee River Eco-Lodge, along with the Refuge are world renowned for their natural beauty and one of a kind natural ecosystem with opportunities for birding, hunting, kayaking and fishing. The Suwannee River has its own renowned reputation with its many varying landscapes from the Okeefenokee to the Gulf of Mexico. This tract is ideally situated to take advantage of all these wonderful natural attractions while providing a homebase for enjoyment of the great outdoors.

"A walk though this tract encounters how Georgia looked a long, long time ago A naturally beautiful tract insulated from busy life by the Suwannee and giant pines and cypress."

Hunter Brant, President Oakwood Realty Group