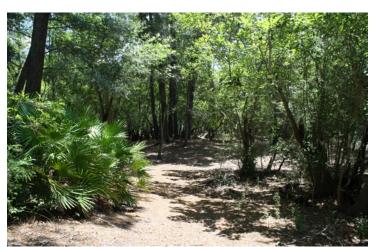

## **FEATURES**

One mile frontage on HWY 177 and 1/2 mile frontage on the Suwannee River

Daugharty Farm consists of all natural hardwood / pine mix forest covering the entire tract and has not been timbered in over 75 years. It is a step back in time to walk through this property with ancient cypress, loblolly pine and hardwoods throughout. A truly beautiful property bordering the Suwannee River. The property has approximately a mile of paved road frontage on HWY 177 and one half mile of frontage on the Suwannee River, which finds its headwaters at the Okeefenokee National Wildlife Refuge. The Stephen C Foster Park, which operates the nearby Suwannee River Eco-Lodge, along with the Refuge are world renowned for their natural beauty and one of a kind natural ecosystem with opportunities for birding, hunting, kayaking and fishing. The Suwannee River has its own renowned reputation with its many varying landscapes from the Okeefenokee to the Gulf of Mexico. This tract is ideally situated to take advantage of all these wonderful natural attractions while providing a homebase for enjoyment of the great outdoors.