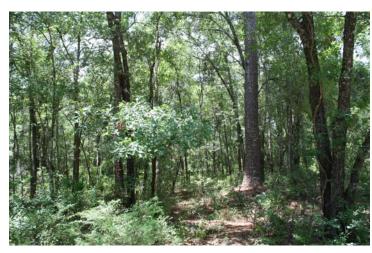

## **FEATURES**

One mile frontage on HWY 177 and 1/2 mile frontage on the Suwannee River

Daugharty Farm consists of all natural hardwood / pine mix forest covering the entire tract and has not been timbered in over 75 years. It is a step back in time to walk through this property with ancient cypress, loblolly pine and hardwoods throughout. A truly beautiful property bordering the Suwannee River. The property has approximately a mile of paved road frontage on HWY 177 and one half mile of frontage on the Suwannee River, which finds its headwaters at the Okeefenokee National Wildlife Refuge. The Stephen C Foster Park, which operates the nearby Suwannee River Eco-Lodge, along with the Refuge are world renowned for their natural beauty and one of a kind natural ecosystem with opportunities for birding, hunting, kayaking and fishing. The Suwannee River has its own renowned reputation with its many varying landscapes from the Okeefenokee to the Gulf of Mexico. This tract is ideally situated to take advantage of all these wonderful natural attractions while providing a homebase for enjoyment of the great outdoors.