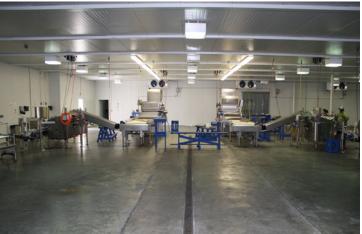

The Sebring Farm is approximately 80 total acres includes a pristine packing and shipping facility with well-maintained equipment and 3 processing lines with room for a 4th.

The Venus Farm is approximately 455 total acres has 170 acres of planted berries and an additional 145 acres of cleared and leveled ground that can be immediately planted. Irrigation infrastructure and capacity exists here for an additional 30 acres of berries.