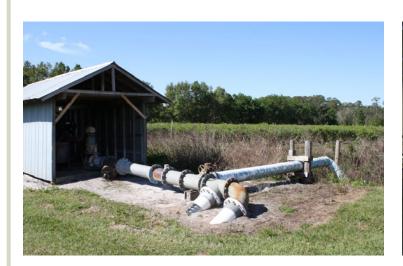

### 535 +/- ACRES | SEBRING & VENUS FLORIDA

\$7,550,000

Hidden Creek Farm is a well-managed, productive, turnkey blueberry farm and packing operation that includes all equipment and facilities to continue growing, packing and selling fruit. Located on two sites, the fields and facility are near major travel corridors US 98 and US 27. The staff and labor have been in place for many years and can stay with the farm. Ten blueberry varieties exist today with 90 acres planted in the last 3 years with current top producing varieties, replacing older less productive varieties. Five 16" irrigation wells between the two farms with between 15 and 20 years remaining on their permits providing ample water for irrigation along with holding ponds to pump out of at each farm. All fields have overhead wabbler-style head freeze protection.

#### **IMPROVEMENTS**

32,000 SF Packing Facility, Managers House, Equipment, Irrigation Infrastructure, Multiple Barns;

Wells: Five (5) 16" Irrigation wells, 8 Pumping Stations, Overhead Frost Protection on all 220 Planted Acres