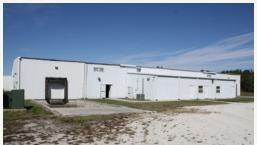

The Sebring Farm is approximately 80 total acres includes a pristine packing and shipping facility with well-maintained equipment and 3 processing lines with room for a 4th.

The Venus Farm is approximately 455 total acres has 170 acres of planted berries and an additional 145 acres of cleared and leveled ground that can be immediately planted. Irrigation infrastructure and capacity exists here for an additional 30 acres of berries.

#### **IMPROVEMENTS**

32,000 SF Packing Facility, Managers House, Equipment, Irrigation Infrastructure, Multiple Barns;

Wells: Five (5) 16" Irrigation wells, 8 Pumping Stations, Overhead Frost Protection on all 220 Planted Acres