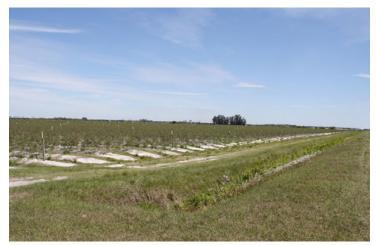

The Sebring Farm is approximately 80 total acres includes a pristine packing and shipping facility with well-maintained equipment and 3 processing lines with room for a 4th.

The Venus Farm is approximately 455 total acres has 170 acres of planted berries and an additional 145 acres of cleared and leveled ground that can be immediately planted. Irrigation infrastructure and capacity exists here for an additional 30 acres of berries.