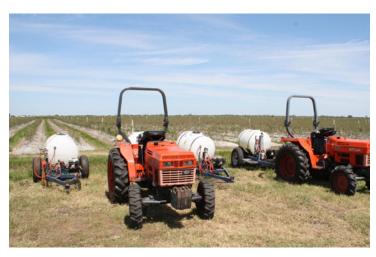

### 535 +/- ACRES | SEBRING & VENUS FLORIDA

\$7,550,000

Hidden Creek Farm is a well-managed, productive, turnkey blueberry farm and packing operation that includes all equipment and facilities to continue growing, packing and selling fruit. Located on two sites, the fields and facility are near major travel corridors US 98 and US 27. The staff and labor have been in place for many years and can stay with the farm. Ten blueberry varieties exist today with 90 acres planted in the last 3 years with current top producing varieties, replacing older less productive varieties. Five 16" irrigation wells between the two farms with between 15 and 20 years remaining on their permits providing ample water for irrigation along with holding ponds to pump out of at each farm. All fields have overhead wabbler-style head freeze protection.