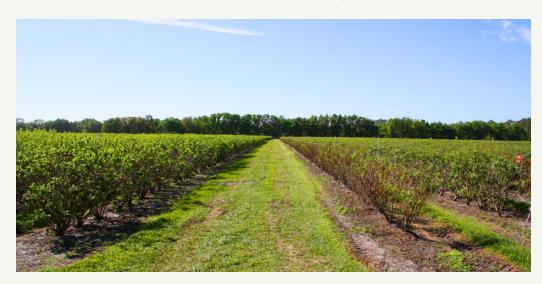

### 535 +/- ACRES | SEBRING & VENUS FLORIDA

\$7,550,000

Hidden Creek Farm is a well-managed, productive, turnkey blueberry farm and packing operation that includes all equipment and facilities to continue growing, packing and selling fruit. Located on two sites, the fields and facility are near major travel corridors US 98 and US 27. The staff and labor have been in place for many years and can stay with the farm. Ten blueberry varieties exist today with 90 acres planted in the last 3 years with current top producing varieties, replacing older less productive varieties. Five 16" irrigation wells between the two farms with between 15 and 20 years remaining on their permits providing ample water for irrigation along with holding ponds to pump out of at each farm. All fields have overhead wabbler-style head freeze protection.

The Sebring Farm is approximately 80 total acres includes a pristine packing and shipping facility with well-maintained equipment and 3 processing lines with room for a 4th.

The Venus Farm is approximately 455 total acres has 170 acres of planted berries and an additional 145 acres of cleared and leveled ground that can be immediately planted. Irrigation infrastructure and capacity exists here for an additional 30 acres of berries.