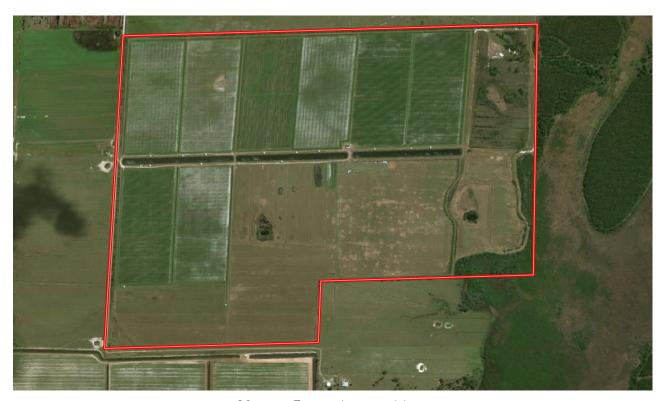

The Sebring Farm is approximately 80 total acres includes a pristine packing and shipping facility with well-maintained equipment and 3 processing lines with room for a 4th.

The Venus Farm is approximately 455 total acres has 170 acres of planted berries and an additional 145 acres of cleared and leveled ground that can be immediately planted. Irrigation infrastructure and capacity exists here for an additional 30 acres of berries.

535 +/- ACRES | SEBRING & VENUS FLORIDA

\$7,550,000

Sebring Farm Aerial Map

Venus Farm Aerial Map

535 +/- ACRES | SEBRING & VENUS FLORIDA \$7,550,000

LOCATION MAP