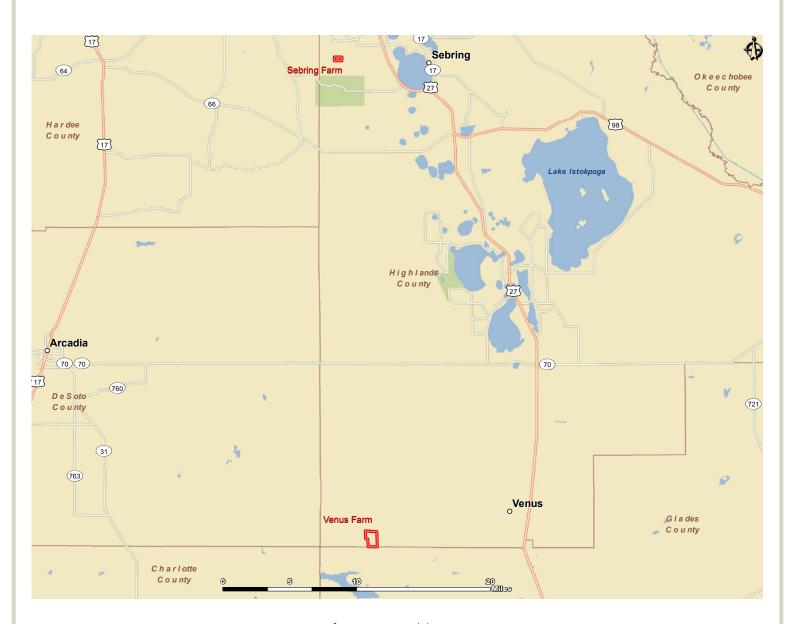

#### **LOCATION**

Highlands County, Florida

535 +/- ACRES | SEBRING & VENUS FLORIDA

\$7,550,000

Sebring Farm Aerial Map

Venus Farm Aerial Map

535 +/- ACRES | SEBRING & VENUS FLORIDA \$7,550,000

LOCATION MAP