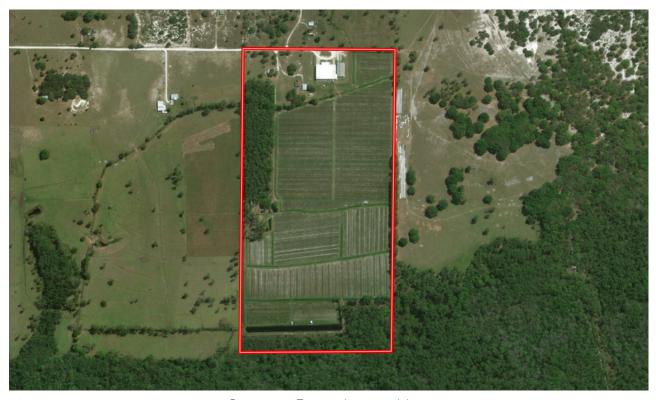

The Sebring Farm is approximately 80 total acres includes a pristine packing and shipping facility with well-maintained equipment and 3 processing lines with room for a 4th.

The Venus Farm is approximately 455 total acres has 170 acres of planted berries and an additional 145 acres of cleared and leveled ground that can be immediately planted. Irrigation infrastructure and capacity exists here for an additional 30 acres of berries.

535 +/- ACRES | SEBRING & VENUS FLORIDA

\$7,550,000

Sebring Farm Aerial Map

Venus Farm Aerial Map

535 +/- ACRES | SEBRING & VENUS FLORIDA \$7,550,000

LOCATION MAP