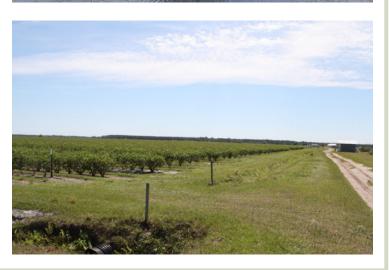

### 535 +/- ACRES | SEBRING & VENUS FLORIDA

\$7,550,000

Hidden Creek Farm is a well-managed, productive, turnkey blueberry farm and packing operation that includes all equipment and facilities to continue growing, packing and selling fruit. Located on two sites, the fields and facility are near major travel corridors US 98 and US 27. The staff and labor have been in place for many years and can stay with the farm. Ten blueberry varieties exist today with 90 acres planted in the last 3 years with current top producing varieties, replacing older less productive varieties. Five 16" irrigation wells between the two farms with between 15 and 20 years remaining on their permits providing ample water for irrigation along with holding ponds to pump out of at each farm. All fields have overhead wabbler-style head freeze protection.

The Sebring Farm is approximately 80 total acres includes a pristine packing and shipping facility with well-maintained equipment and 3 processing lines with room for a 4th.

The Venus Farm is approximately 455 total acres has 170 acres of planted berries and an additional 145 acres of cleared and leveled ground that can be immediately planted. Irrigation infrastructure and capacity exists here for an additional 30 acres of berries.

#### **IMPROVEMENTS**

32,000 SF Packing Facility, Managers House, Equipment, Irrigation Infrastructure, Multiple Barns;

Wells: Five (5) 16" Irrigation wells, 8 Pumping Stations, Overhead Frost Protection on all 220 Planted Acres