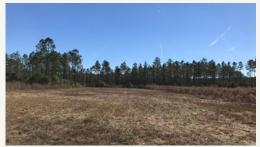

#### **REAL ESTATE TAXES**

In GA. tax conservation program – \$2,500 per year

High quality timber tract with great timber value. Approximately 1 mile of frontage on paved Hwy 135 near Florida / Georgia border just minutes from I-75. This is a rare opportunity that combines all the necessary characteristics to have a truly excellent all around recreational property. The property is approximately 82% plantable in timber and is fully planted with a heavy concentration in merchantable timber. Excellent all weather, fully grassed road system provides access to the entire property. Excellent game population with bucks up to the mid 140's range on camera and an excellent turkey population. Beautiful cypress ponds are scattered across the property, which add diversity. A 7 acre cypress pond / marsh area lies in the center of the property and is a perfect candidate for a duck pond or fishing lake. Real