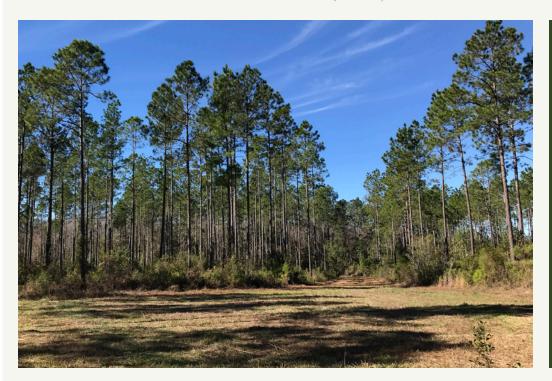

#### **REAL ESTATE TAXES**

In GA. tax conservation program – \$2,500 per year

High quality timber tract with great timber value. Approximately 1 mile of frontage on paved Hwy 135 near Florida / Georgia border just minutes from I-75. This is a rare opportunity that combines all the necessary characteristics to have a truly excellent all around recreational property. The property is approximately 82% plantable in timber and is fully planted with a heavy concentration in merchantable timber. Excellent all weather, fully grassed road system provides access to the entire property. Excellent game population with bucks up to the mid 140's range on camera and an excellent turkey population. Beautiful cypress ponds are scattered across the property, which add diversity. A 7 acre cypress pond / marsh area lies in the center of the property and is a perfect candidate for a duck pond or fishing lake. Real