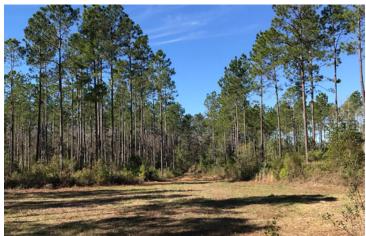

#### **REAL ESTATE TAXES**

In GA. tax conservation program – \$2,500 per year

High quality timber tract with great timber value. Approximately 1 mile of frontage on paved Hwy 135 near Florida / Georgia border just minutes from I-75. This is a rare opportunity that combines all the necessary characteristics to have a truly excellent all around recreational property. The property is approximately 82% plantable in timber and is fully planted with a heavy concentration in merchantable timber. Excellent all weather, fully grassed road system provides access to the entire property. Excellent game population with bucks up to the mid 140's range on camera and an excellent turkey population. Beautiful cypress ponds are scattered across the property, which add diversity. A 7 acre cypress pond / marsh area lies in the center of the property and is a perfect candidate for a duck pond or fishing lake. Real