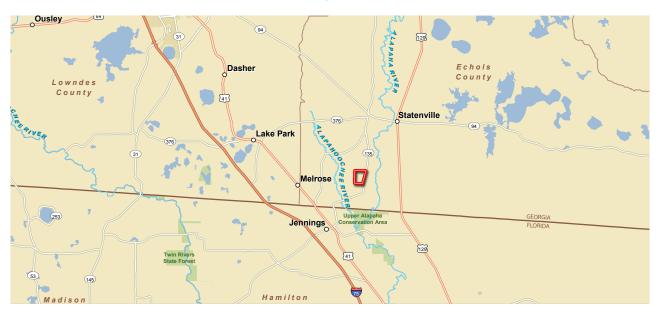

#### **LOCATION**

Lake Park, Georgia close to I-75

## LAKE PARK TIMBERLAND

345 ACRES | LAKE PARK, GEORGIA

\$995,000

VICINITY MAP

AERIAL MAP