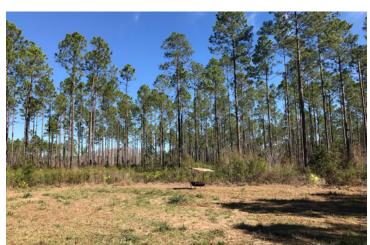

#### **REAL ESTATE TAXES**

In GA. tax conservation program – \$2,500 per year

High quality timber tract with great timber value. Approximately 1 mile of frontage on paved Hwy 135 near Florida / Georgia border just minutes from I-75. This is a rare opportunity that combines all the necessary characteristics to have a truly excellent all around recreational property. The property is approximately 82% plantable in timber and is fully planted with a heavy concentration in merchantable timber. Excellent all weather, fully grassed road system provides access to the entire property. Excellent game population with bucks up to the mid 140's range on camera and an excellent turkey population. Beautiful cypress ponds are scattered across the property, which add diversity. A 7 acre cypress pond / marsh area lies in the center of the property and is a perfect candidate for a duck pond or fishing lake. Real