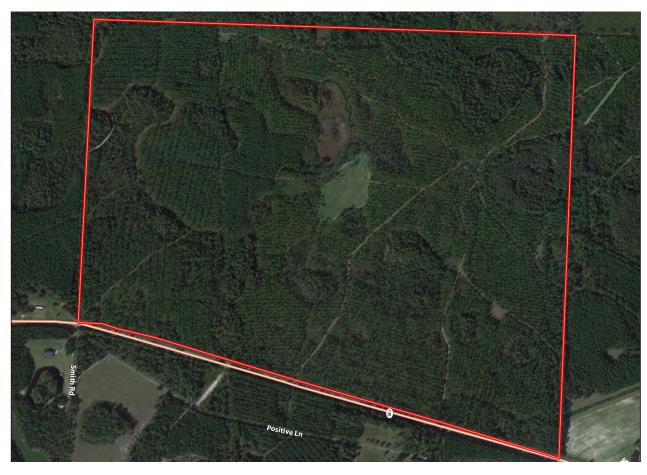

#### **PROPERTY SIZE**

345 Acres

#### **REAL ESTATE TAXES**

In GA. tax conservation program – \$2,500 per year

High quality timber tract with great timber value. Approximately 1 mile of frontage on paved Hwy 135 near Florida / Georgia border just minutes from I-75. This is a rare opportunity that combines all the necessary characteristics to have a truly excellent all around recreational property. The property is approximately 82% plantable in timber and is fully planted with a heavy concentration in merchantable timber. Excellent all weather, fully grassed road system provides access to the entire property. Excellent game population with bucks up to the mid 140's range on camera and an excellent turkey population. Beautiful cypress ponds are scattered across the property, which add diversity. A 7 acre cypress pond / marsh area lies in the center of the property and is a perfect candidate for a duck pond or fishing lake. Real

## LAKE PARK TIMBERLAND

345 ACRES | LAKE PARK, GEORGIA

\$995,000

VICINITY MAP

AERIAL MAP