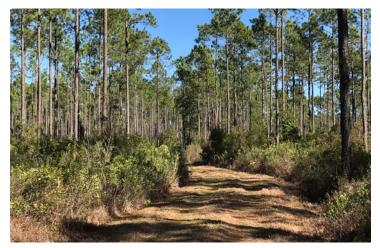

#### **REAL ESTATE TAXES**

In GA. tax conservation program – \$2,500 per year

High quality timber tract with great timber value. Approximately 1 mile of frontage on paved Hwy 135 near Florida / Georgia border just minutes from I-75. This is a rare opportunity that combines all the necessary characteristics to have a truly excellent all around recreational property. The property is approximately 82% plantable in timber and is fully planted with a heavy concentration in merchantable timber. Excellent all weather, fully grassed road system provides access to the entire property. Excellent game population with bucks up to the mid 140's range on camera and an excellent turkey population. Beautiful cypress ponds are scattered across the property, which add diversity. A 7 acre cypress pond / marsh area lies in the center of the property and is a perfect candidate for a duck pond or fishing lake. Real