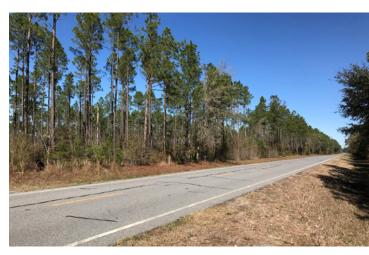

#### **REAL ESTATE TAXES**

In GA. tax conservation program – \$2,500 per year

High quality timber tract with great timber value. Approximately 1 mile of frontage on paved Hwy 135 near Florida / Georgia border just minutes from I-75. This is a rare opportunity that combines all the necessary characteristics to have a truly excellent all around recreational property. The property is approximately 82% plantable in timber and is fully planted with a heavy concentration in merchantable timber. Excellent all weather, fully grassed road system provides access to the entire property. Excellent game population with bucks up to the mid 140's range on camera and an excellent turkey population. Beautiful cypress ponds are scattered across the property, which add diversity. A 7 acre cypress pond / marsh area lies in the center of the property and is a perfect candidate for a duck pond or fishing lake. Real